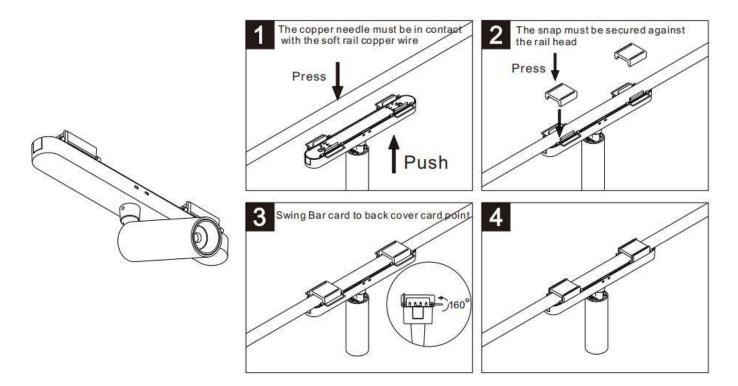

## Item code 86.FT09.1421.01

- Installation and wiring of luminaire must be in accordance with all applicable local codes.
- Installation, inspection, and maintenance of luminaires should be performed by a qualified electrician.
- DO NOT make or alter any open holes in the luminaire. Do not modify the luminaire.
- DO NOT install damaged product.
- Make sure electrical power is OFF before and during installation and maintenance.
- Make sure the equipment is properly grounded.
- Make sure the supply voltage is same as the rated fixture voltage.