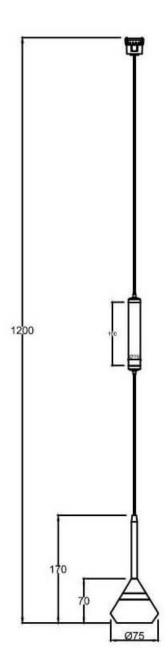

| 197*φ80*155mm |
|---------------|
|               |

Scheme





## FLEX SD1

Lavov decorative tracklight from the family FLEX SD1 with a power of 7W and an optics  $24^{\varrho}$  degrees beam angle . CCT 4000K. With a total lumen output of 182lm and an efficacy of 26lm/W . Made in Die Cast Aluminum body and PC adapter and finished in Black color. ON-OFF driver.

| Item code    | 86.FT09.1421.02           |  |  |
|--------------|---------------------------|--|--|
| Product type | Indoor                    |  |  |
| Category     | Tracklights               |  |  |
| Family       | FLEX                      |  |  |
| Subfamily    | FLEX SD1                  |  |  |
| Pictograms   | CRI CE Driver On INCL Off |  |  |
|              | 1P 50000h L80B10          |  |  |

| Product                     |               |
|-----------------------------|--------