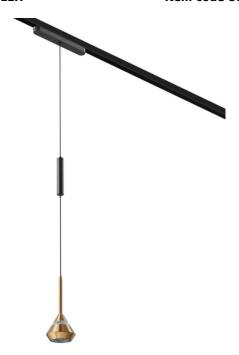

## FLEX SD1

Lavov decorative tracklight from the family FLEX SD1 with a power of 7W and an optics  $24^{\varrho}$  degrees beam angle . CCT 4000K. With a total lumen output of 182lm and an efficacy of 26lm/W . Made in Die Cast Aluminum body and PC adapter and finished in Black color. ON-OFF driver.