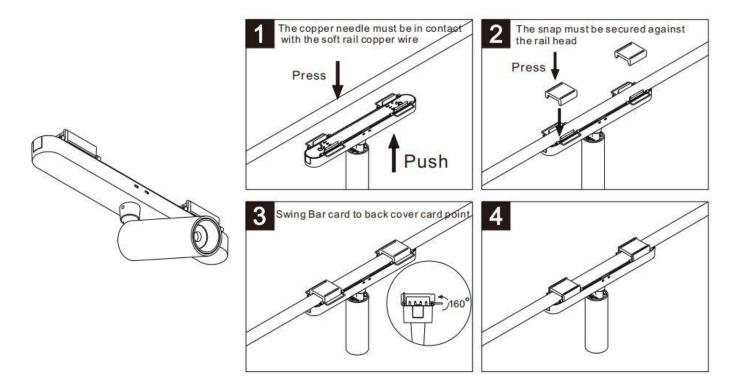

## INDOOR / TRACKLIGHTS / FLEX / FLEX SD1

## Item code 86.FT09.1421.02

- Installation and wiring of luminaire must be in accordance with all applicable local codes.
- Installation, inspection, and maintenance of luminaires should be performed by a qualified electrician.
- DO NOT make or alter any open holes in the luminaire. Do not modify the luminaire.
- DO NOT install damaged product.
- Make sure electrical power is OFF before and during installation and maintenance.
- Make sure the equipment is properly grounded.
- Make sure the supply voltage is same as the rated fixture voltage.