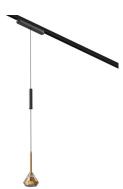

## INDOOR / TRACKLIGHTS / FLEX / FLEX SD1

## Item code 86.FT09.1431.01

- Installation and wiring of luminaire must be in accordance with all applicable local codes.
- Installation, inspection, and maintenance of luminaires should be performed by a qualified
- DO NOT make or alter any open holes in the luminaire. Do not modify the luminaire.
- DO NOT install damaged product.
- Make sure electrical power is OFF before and during installation and maintenance.
- Make sure the equipment is properly grounded.
- Make sure the supply voltage is same as the rated fixture voltage.