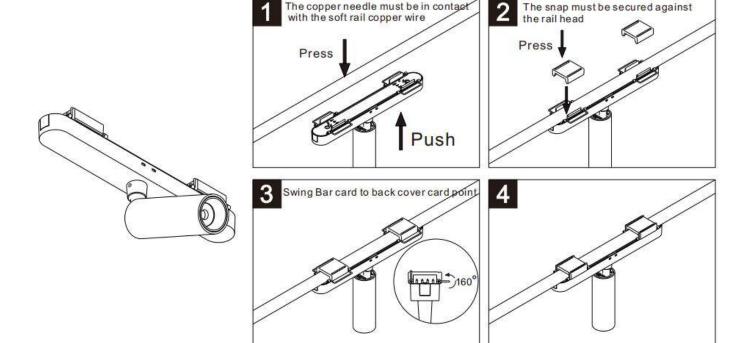

## Item code 86.FT09.1431.01

- Installation and wiring of luminaire must be in accordance with all applicable local codes.
- Installation, inspection, and maintenance of luminaires should be performed by a qualified
- DO NOT make or alter any open holes in the luminaire. Do not modify the luminaire.
- DO NOT install damaged product.
- Make sure electrical power is OFF before and during installation and maintenance.
- Make sure the equipment is properly grounded.
- Make sure the supply voltage is same as the rated fixture voltage.