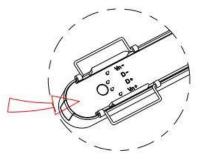

Note: The positive and negative (+, -) signal terminal of 0-10V dimming luminous must be installed corresponding to the input terminal.

The positive and negative (+, -) signal terminal of DALI dimming luminous, the signal termial does not need to be installed corresponding to the input termial.