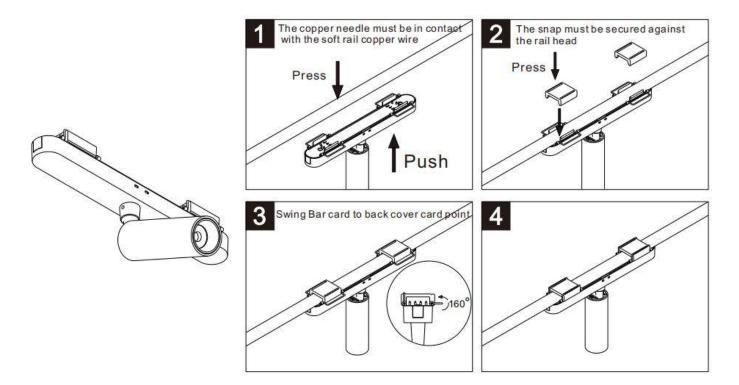

## Item code 86.FT09.1431.02

- Installation and wiring of luminaire must be in accordance with all applicable local codes.
- Installation, inspection, and maintenance of luminaires should be performed by a qualified electrician.
- DO NOT make or alter any open holes in the luminaire. Do not modify the luminaire.
- DO NOT install damaged product.
- Make sure electrical power is OFF before and during installation and maintenance.
- Make sure the equipment is properly grounded.
- Make sure the supply voltage is same as the rated fixture voltage.