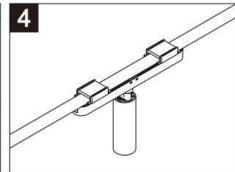

## SB

## Item code 86.FT10.1321.02





- Installation and wiring of luminaire must be in accordance with all applicable local codes.
- Installation, inspection, and maintenance of luminaires should be performed by a qualified electrician.
- DO NOT make or alter any open holes in the luminaire. Do not modify the luminaire.
- DO NOT install damaged product.
- Make sure electrical power is OFF before and during installation and maintenance.
- Make sure the equipment is properly grounded.
- Make sure the supply voltage is same as the rated fixture voltage.













The positive and negative (+, -) signal terminal of DALI dimming luminous, the signal termial does not need to be installed corresponding to the input termial.