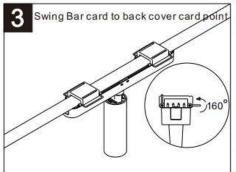

## SB

## Item code 86.FT10.1321.02





- Installation and wiring of luminaire must be in accordance with all applicable local codes.
- Installation, inspection, and maintenance of luminaires should be performed by a qualified electrician.
- DO NOT make or alter any open holes in the luminaire. Do not modify the luminaire.
- DO NOT install damaged product.
- Make sure electrical power is OFF before and during installation and maintenance.
- Make sure the equipment is properly grounded.
- Make sure the supply voltage is same as the rated fixture voltage.













The positive and negative (+, -) signal terminal of DALI dimming luminous, the signal termial does not need to be installed corresponding to the input termial.