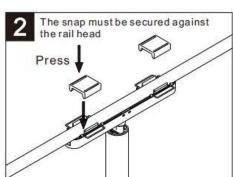

## SB

## Item code 86.FT10.1321.02





- Installation and wiring of luminaire must be in accordance with all applicable local codes.
- Installation, inspection, and maintenance of luminaires should be performed by a qualified electrician.
- DO NOT make or alter any open holes in the luminaire. Do not modify the luminaire.
- DO NOT install damaged product.
- Make sure electrical power is OFF before and during installation and maintenance.
- Make sure the equipment is properly grounded.
- Make sure the supply voltage is same as the rated fixture voltage.













The positive and negative (+, -) signal terminal of DALI dimming luminous, the signal termial does not need to be installed corresponding to the input termial.