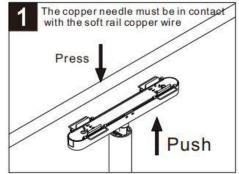

## SB

## Item code 86.FT10.1321.02





- Installation and wiring of luminaire must be in accordance with all applicable local codes.
- Installation, inspection, and maintenance of luminaires should be performed by a qualified electrician.
- DO NOT make or alter any open holes in the luminaire. Do not modify the luminaire.
- DO NOT install damaged product.
- Make sure electrical power is OFF before and during installation and maintenance.
- Make sure the equipment is properly grounded.
- Make sure the supply voltage is same as the rated fixture voltage.













The positive and negative (+, -) signal terminal of DALI dimming luminous, the signal termial does not need to be installed corresponding to the input termial.