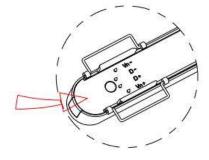

The positive and negative (+, -) signal terminal of DALI dimming luminous, the signal termial does not need to be installed corresponding to the input termial.