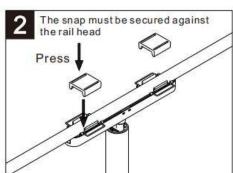

## Item code 86.FT10.1421.02

- Installation and wiring of luminaire must be in accordance with all applicable local codes.
- Installation, inspection, and maintenance of luminaires should be performed by a qualified electrician.
- DO NOT make or alter any open holes in the luminaire. Do not modify the luminaire.
- DO NOT install damaged product.
- Make sure electrical power is OFF before and during installation and maintenance.
- Make sure the equipment is properly grounded.
- Make sure the supply voltage is same as the rated fixture voltage.