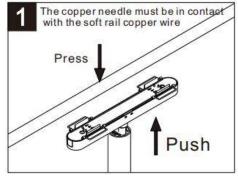

## Item code 86.FT10.1421.02

- Installation and wiring of luminaire must be in accordance with all applicable local codes.
- Installation, inspection, and maintenance of luminaires should be performed by a qualified electrician.
- DO NOT make or alter any open holes in the luminaire. Do not modify the luminaire.
- DO NOT install damaged product.
- Make sure electrical power is OFF before and during installation and maintenance.
- Make sure the equipment is properly grounded.
- Make sure the supply voltage is same as the rated fixture voltage.