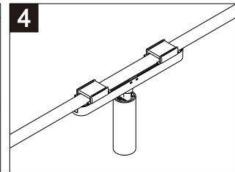

## SB

## Item code 86.FT10.1421.02





- Installation and wiring of luminaire must be in accordance with all applicable local codes.
- Installation, inspection, and maintenance of luminaires should be performed by a qualified electrician.
- DO NOT make or alter any open holes in the luminaire. Do not modify the luminaire.
- DO NOT install damaged product.
- Make sure electrical power is OFF before and during installation and maintenance.
- Make sure the equipment is properly grounded.
- Make sure the supply voltage is same as the rated fixture voltage.













The positive and negative (+, -) signal terminal of DALI dimming luminous, the signal termial does not need to be installed corresponding to the input termial.