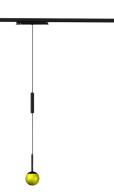

## SB

## Item code 86.FT10.1421.02

- Installation and wiring of luminaire must be in accordance with all applicable local codes.
- Installation, inspection, and maintenance of luminaires should be performed by a qualified electrician.
- DO NOT make or alter any open holes in the luminaire. Do not modify the luminaire.
- DO NOT install damaged product.
- Make sure electrical power is OFF before and during installation and maintenance.
- Make sure the equipment is properly grounded.
- Make sure the supply voltage is same as the rated fixture voltage.