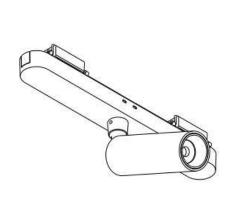

## SB

## Item code 86.FT10.1421.02

- Installation and wiring of luminaire must be in accordance with all applicable local codes.
- Installation, inspection, and maintenance of luminaires should be performed by a qualified electrician.
- DO NOT make or alter any open holes in the luminaire. Do not modify the luminaire.
- DO NOT install damaged product.
- Make sure electrical power is OFF before and during installation and maintenance.
- Make sure the equipment is properly grounded.
- Make sure the supply voltage is same as the rated fixture voltage.