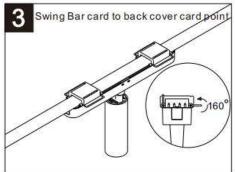

## SB

## Item code 86.FT10.1421.02





- Installation and wiring of luminaire must be in accordance with all applicable local codes.
- Installation, inspection, and maintenance of luminaires should be performed by a qualified electrician.
- DO NOT make or alter any open holes in the luminaire. Do not modify the luminaire.
- DO NOT install damaged product.
- Make sure electrical power is OFF before and during installation and maintenance.
- Make sure the equipment is properly grounded.
- Make sure the supply voltage is same as the rated fixture voltage.













The positive and negative (+, -) signal terminal of DALI dimming luminous, the signal termial does not need to be installed corresponding to the input termial.