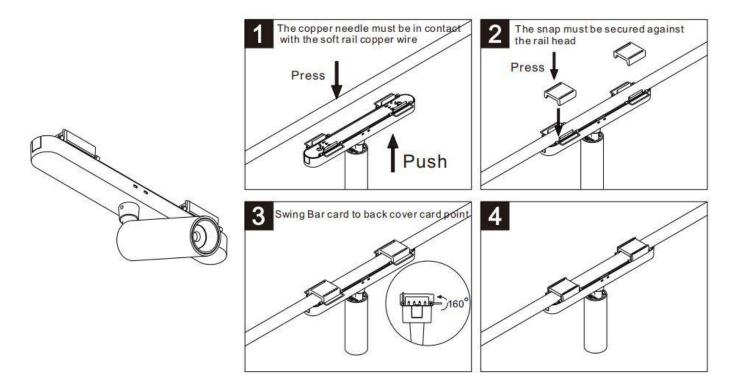

## Item code 86.FT11.1301.02

- Installation and wiring of luminaire must be in accordance with all applicable local codes.
- Installation, inspection, and maintenance of luminaires should be performed by a qualified
- electrician.
- DO NOT make or alter any open holes in the luminaire. Do not modify the luminaire.
- DO NOT install damaged product.
- Make sure electrical power is OFF before and during installation and maintenance.
- Make sure the equipment is properly grounded.
- Make sure the supply voltage is same as the rated fixture voltage.