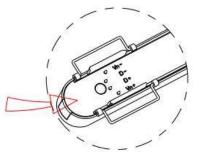

Note: The positive and negative (+, -) signal terminal of 0-10V dimming luminous must be installed corresponding to the input terminal.

The positive and negative (+, -) signal terminal of DALI dimming luminous, the signal termial does not need to be installed corresponding to the input termial.