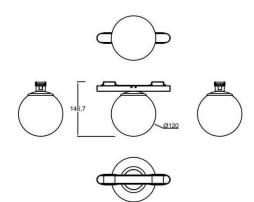

e . CCT 4000K. With a total lumen output of 300lm and an efficacy of 60lm/W . Made in Die Cast Aluminum body and PC adapter and finished in Black color. ON-OFF driver.

| Item code    | 86.FT11.1401.02                                |  |
|--------------|------------------------------------------------|--|
| Product type | Indoor                                         |  |
| Category     | Tracklights                                    |  |
| Family       | FLEX                                           |  |
| Subfamily    | FLEX G                                         |  |
| Pictograms   | →<br>XX° CRI<br>90 CE Driver<br>INCL On<br>Off |  |
|              | <b>IP</b> 50000h<br>20 L80B10                  |  |

## Dimensions

**Product dimensions (mm)** 

197\***φ**120\*145mm

## Scheme



| Product                     |               |
|-----------------------------|---------------|
| Real power (W)              | 5             |
| Real luminous flux (Lm)     | 300           |
| Luminous efficiency (Lm/W)  | 60            |
| Beam angle (º)              | 180º          |
| Life time (h)               | 50000h L80B10 |
| IP                          | 20            |
| Electrical class insulation | Class III     |
| Colour                      | Black         |
| Control gear included       | yes           |
| Control gear                | ON-OFF        |
| Colour temperature (K)      | 4000          |
| Colour consistency (SDCM)   | SDCM<3        |
| CRI                         | 90            |