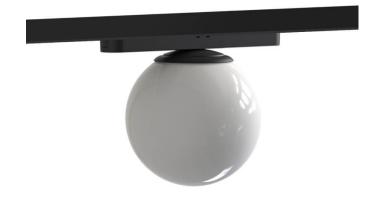

## FLEX G

Lavov decorative tracklight from the family FLEX G with a power of 5W and an optics 180° degrees beam angle . CCT 4000K. With a total lumen output of 300lm and an efficacy of 60lm/W . Made in Die Cast Aluminum body and PC adapter and finished in Black color. ON-OFF driver.