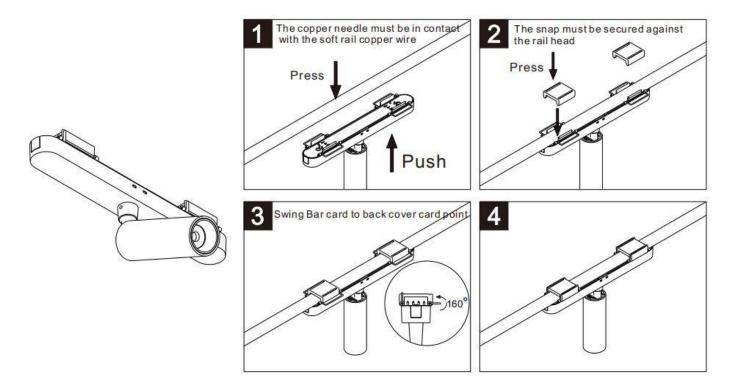

## Item code 86.FT11.1401.02

- Installation and wiring of luminaire must be in accordance with all applicable local codes.
- Installation, inspection, and maintenance of luminaires should be performed by a qualified
- electrician.
- DO NOT make or alter any open holes in the luminaire. Do not modify the luminaire.
- DO NOT install damaged product.
- Make sure electrical power is OFF before and during installation and maintenance.
- Make sure the equipment is properly grounded.
- Make sure the supply voltage is same as the rated fixture voltage.