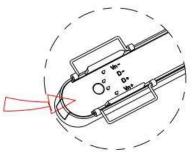

Note: The positive and negative (+, -) signal terminal of 0-10V dimming luminous must be installed corresponding to the input terminal.

The positive and negative (+, -) signal terminal of DALI dimming luminous, the signal termial does not need to be installed corresponding to the input termial.