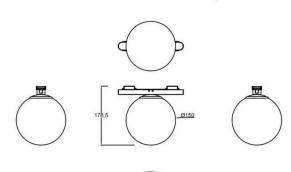

FLEX G with a power of 5W and an optics 180° degrees beam angle . CCT 3000K. With a total lumen output of 300lm and an efficacy of 60lm/W . Made in Die Cast Aluminum body and PC adapter and finished in Black color. ON-OFF driver.

| Item code    | 86.FT11.2301.02                        |  |
|--------------|----------------------------------------|--|
| Product type |                                        |  |
| Category     | Tracklights                            |  |
| Family       | FLEX                                   |  |
| Subfamily    | FLEX G                                 |  |
| Pictograms   | CRI CE Driver On   XX° 90 CE INCL. Off |  |
|              | EXT IP 50000h<br>20 L80B10             |  |

## Dimensions

**Product dimensions (mm)** 

197\***φ**150\*178.5mm

## Scheme





| Product                     |               |
|-----------------------------|---------------|
| Real power (W)              | 5             |
| Real luminous flux (Lm)     | 300           |
| Luminous efficiency (Lm/W)  | 60            |
| Beam angle (º)              | 180º          |
| Life time (h)               | 50000h L80B10 |
| IP                          | 20            |
| Electrical class insulation | Class III     |
| Colour                      | Black         |
| Control gear included       | yes           |
| Control gear                | ON-OFF        |
| Colour temperature (K)      | 3000          |
| Colour consistency (SDCM)   | SDCM<3        |
| CRI                         | 90            |