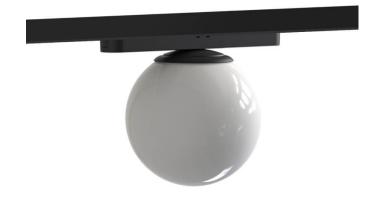

## FLEX G

Lavov decorative tracklight from the family FLEX G with a power of 5W and an optics 180° degrees beam angle . CCT 3000K. With a total lumen output of 300lm and an efficacy of 60lm/W . Made in Die Cast Aluminum body and PC adapter and finished in Black color. ON-OFF driver.