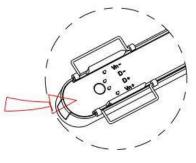

Note: The positive and negative (+, -) signal terminal of 0-10V dimming luminous must be installed corresponding to the input terminal.

The positive and negative (+, -) signal terminal of DALI dimming luminous, the signal termial does not need to be installed corresponding to the input termial.