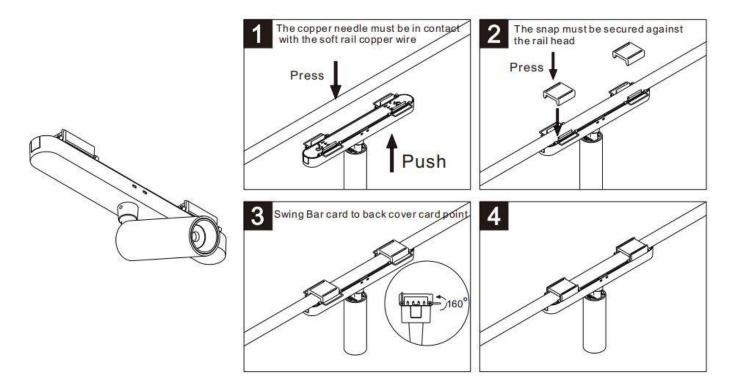

## Item code 86.FT11.2301.02

- Installation and wiring of luminaire must be in accordance with all applicable local codes.
- Installation, inspection, and maintenance of luminaires should be performed by a qualified
- electrician.
- DO NOT make or alter any open holes in the luminaire. Do not modify the luminaire.
- DO NOT install damaged product.
- Make sure electrical power is OFF before and during installation and maintenance.
- Make sure the equipment is properly grounded.
- Make sure the supply voltage is same as the rated fixture voltage.