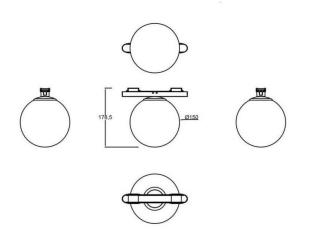

| Dimensions              |                  |
|-------------------------|------------------|
| Product dimensions (mm) | 197*φ150*178.5mm |

| Product                     |               |
|-----------------------------|---------------|
| Real power (W)              | 5             |
| Real luminous flux (Lm)     | 300           |
| Luminous efficiency (Lm/W)  | 60            |
| Beam angle (º)              | 180º          |
| Life time (h)               | 50000h L80B10 |
| IP                          | 20            |
| Electrical class insulation | Class III     |
| Colour                      | Black         |
| Control gear included       | yes           |
| Control gear                | ON-OFF        |
| Colour temperature (K)      | 4000          |
| Colour consistency (SDCM)   | SDCM<3        |
| CRI                         | 90            |