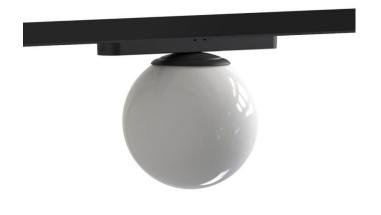

## **FLEX G**

Lavov decorative tracklight from the family FLEX G with a power of 5W and an optics  $180^{\mbox{\scriptsize 0}}$  degrees beam angle . CCT 4000K. With a total lumen output of 300lm and an efficacy of 60 lm/W . Made in Die Cast Aluminum body and PC adapter and finished in Black color. ON-OFF driver.