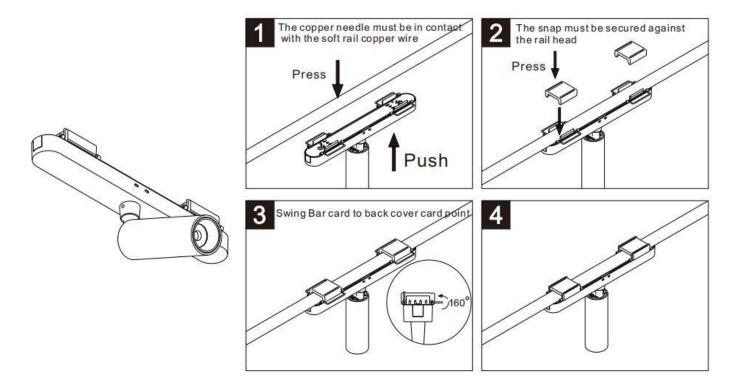

## Item code 86.FT11.2401.02

- Installation and wiring of luminaire must be in accordance with all applicable local codes.
- Installation, inspection, and maintenance of luminaires should be performed by a qualified
- electrician.
- DO NOT make or alter any open holes in the luminaire. Do not modify the luminaire.
- DO NOT install damaged product.
- Make sure electrical power is OFF before and during installation and maintenance.
- Make sure the equipment is properly grounded.
- Make sure the supply voltage is same as the rated fixture voltage.