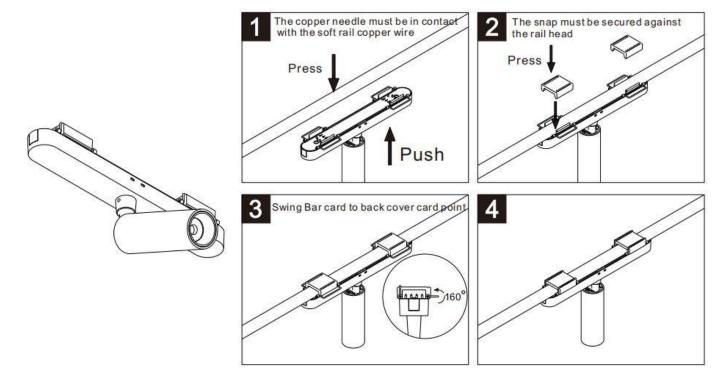

## Item code 86.FT11.3301.02

- Installation and wiring of luminaire must be in accordance with all applicable local codes.
- Installation, inspection, and maintenance of luminaires should be performed by a qualified
- DO NOT make or alter any open holes in the luminaire. Do not modify the luminaire.
- DO NOT install damaged product.
- Make sure electrical power is OFF before and during installation and maintenance.
- Make sure the equipment is properly grounded.
- Make sure the supply voltage is same as the rated fixture voltage.