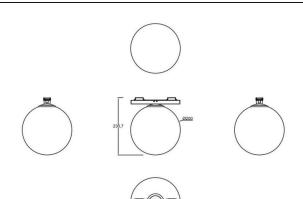

4000K. With a total lumen output of 300lm and an efficacy of 60lm/W . Made in Die Cast Aluminum body and PC adapter and finished in Black color. ON-OFF driver.

| Item code    | 86.FT11.3401.02<br>Indoor                       |  |
|--------------|-------------------------------------------------|--|
| Product type |                                                 |  |
| Category     | Tracklights                                     |  |
| Family       | FLEX                                            |  |
| Subfamily    | FLEX G                                          |  |
| Pictograms   | →<br>XX° CRI<br>90 CE Driver<br>INCL. On<br>Off |  |
|              | <b>DALL</b> 1P 50000h<br>20 L80B10              |  |

## Dimensions

**Product dimensions (mm)** 

197\***φ**200\*230mm

## Scheme



| Product                     |               |
|-----------------------------|---------------|
| Real power (W)              | 5             |
| Real luminous flux (Lm)     | 300           |
| Luminous efficiency (Lm/W)  | 60            |
| Beam angle (º)              | 180º          |
| Life time (h)               | 50000h L80B10 |
| IP                          | 20            |
| Electrical class insulation | Class III     |
| Colour                      | Black         |
| Control gear included       | yes           |
| Control gear                | ON-OFF        |
| Colour temperature (K)      | 4000          |
| Colour consistency (SDCM)   | SDCM<3        |
| CRI                         | 90            |