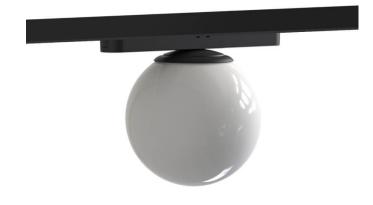

## FLEX G

Lavov decorative tracklight from the family FLEX G with a power of 5W and an optics 180° degrees beam angle . CCT 4000K. With a total lumen output of 300lm and an efficacy of 60lm/W . Made in Die Cast Aluminum body and PC adapter and finished in Black color. ON-OFF driver.