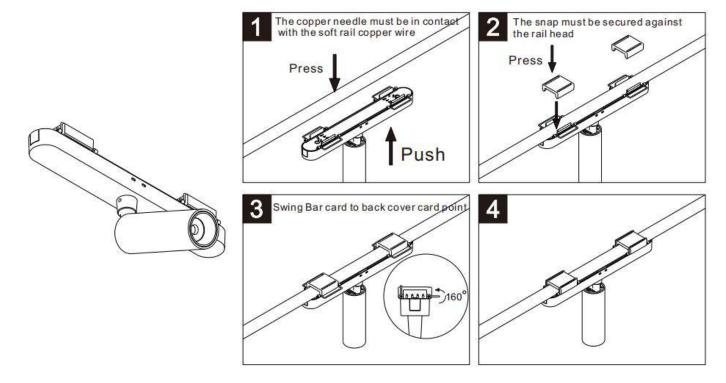

## Item code 86.FT11.3401.02

- Installation and wiring of luminaire must be in accordance with all applicable local codes.
- Installation, inspection, and maintenance of luminaires should be performed by a qualified
- DO NOT make or alter any open holes in the luminaire. Do not modify the luminaire.
- DO NOT install damaged product.
- Make sure electrical power is OFF before and during installation and maintenance.
- Make sure the equipment is properly grounded.
- Make sure the supply voltage is same as the rated fixture voltage.