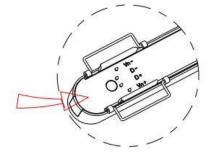

The copper needle must be in contact

The positive and negative (+, -) signal terminal of DALI dimming luminous, the signal termial does not need to be installed corresponding to the input termial.