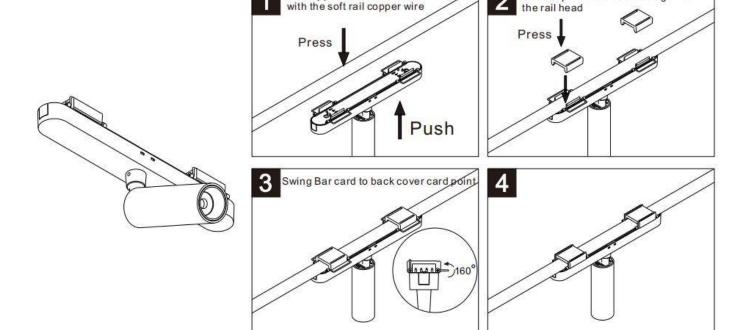

## Item code 86.FT12.1301.02

The snap must be secured against

- Installation and wiring of luminaire must be in accordance with all applicable local codes.
- Installation, inspection, and maintenance of luminaires should be performed by a qualified electrician.
- DO NOT make or alter any open holes in the luminaire. Do not modify the luminaire.
- DO NOT install damaged product.
- Make sure electrical power is OFF before and during installation and maintenance.
- Make sure the equipment is properly grounded.
- Make sure the supply voltage is same as the rated fixture voltage.