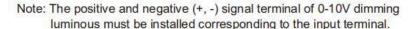

The copper needle must be in contact

The positive and negative (+, -) signal terminal of DALI dimming luminous, the signal termial does not need to be installed corresponding to the input termial.