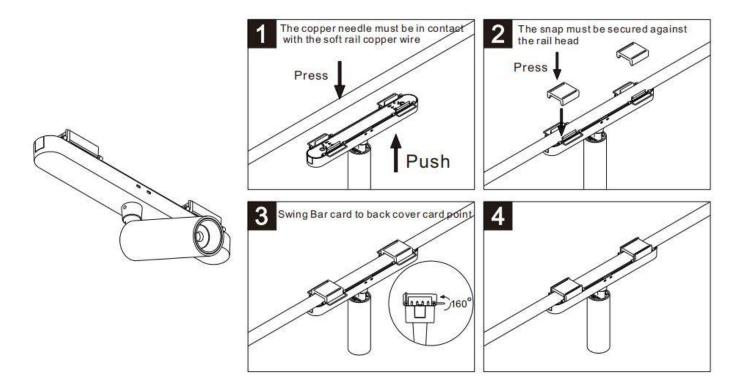

## INDOOR / TRACKLIGHTS / FLEX / FLEX SG

## Item code 86.FT12.1401.02

- Installation and wiring of luminaire must be in accordance with all applicable local codes.
- Installation, inspection, and maintenance of luminaires should be performed by a qualified
- electrician.
- DO NOT make or alter any open holes in the luminaire. Do not modify the luminaire.
- DO NOT install damaged product.
- Make sure electrical power is OFF before and during installation and maintenance.
- Make sure the equipment is properly grounded.
- Make sure the supply voltage is same as the rated fixture voltage.