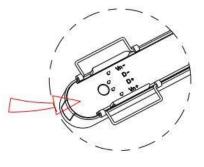

Note: The positive and negative (+, -) signal terminal of 0-10V dimming luminous must be installed corresponding to the input terminal.

The positive and negative (+, -) signal terminal of DALI dimming luminous, the signal termial does not need to be installed corresponding to the input termial.