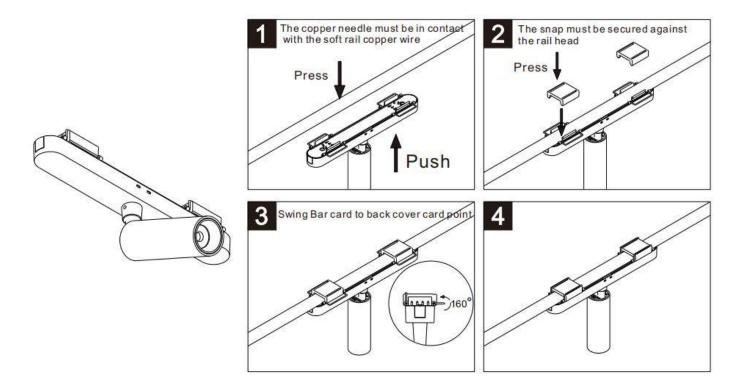

## INDOOR / TRACKLIGHTS / FLEX / FLEX SG

## Item code 86.FT12.2301.02

- Installation and wiring of luminaire must be in accordance with all applicable local codes.
- Installation, inspection, and maintenance of luminaires should be performed by a qualified
- electrician.
- DO NOT make or alter any open holes in the luminaire. Do not modify the luminaire.
- DO NOT install damaged product.
- Make sure electrical power is OFF before and during installation and maintenance.
- Make sure the equipment is properly grounded.
- Make sure the supply voltage is same as the rated fixture voltage.