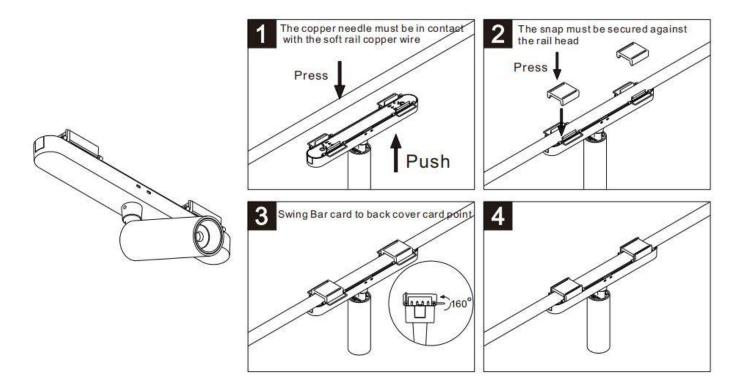

## INDOOR / TRACKLIGHTS / FLEX / FLEX SG

## Item code 86.FT12.2401.02

- Installation and wiring of luminaire must be in accordance with all applicable local codes.
- Installation, inspection, and maintenance of luminaires should be performed by a qualified
- electrician.
- DO NOT make or alter any open holes in the luminaire. Do not modify the luminaire.
- DO NOT install damaged product.
- Make sure electrical power is OFF before and during installation and maintenance.
- Make sure the equipment is properly grounded.
- Make sure the supply voltage is same as the rated fixture voltage.