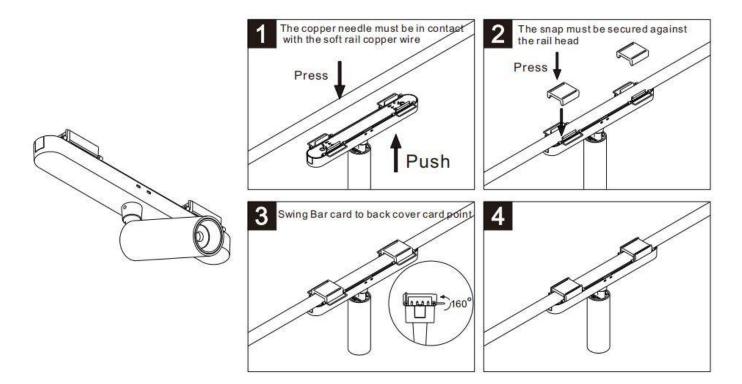

## INDOOR / TRACKLIGHTS / FLEX / FLEX SG

## Item code 86.FT12.3301.02

- Installation and wiring of luminaire must be in accordance with all applicable local codes.
- Installation, inspection, and maintenance of luminaires should be performed by a qualified
- electrician.
- DO NOT make or alter any open holes in the luminaire. Do not modify the luminaire.
- DO NOT install damaged product.
- Make sure electrical power is OFF before and during installation and maintenance.
- Make sure the equipment is properly grounded.
- Make sure the supply voltage is same as the rated fixture voltage.