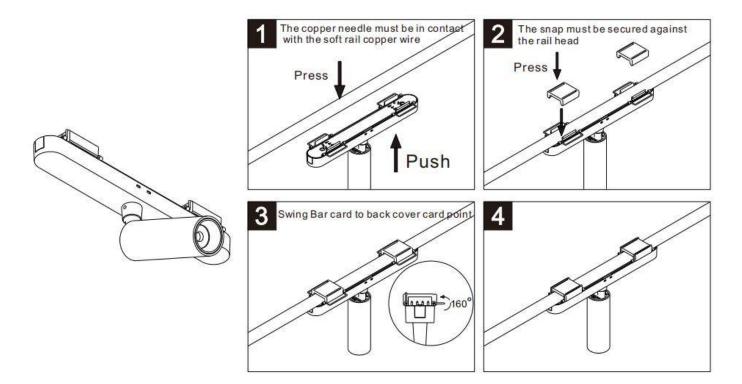

## INDOOR / TRACKLIGHTS / FLEX / FLEX SG

## Item code 86.FT12.3401.02

- Installation and wiring of luminaire must be in accordance with all applicable local codes.
- Installation, inspection, and maintenance of luminaires should be performed by a qualified
- electrician.
- DO NOT make or alter any open holes in the luminaire. Do not modify the luminaire.
- DO NOT install damaged product.
- Make sure electrical power is OFF before and during installation and maintenance.
- Make sure the equipment is properly grounded.
- Make sure the supply voltage is same as the rated fixture voltage.