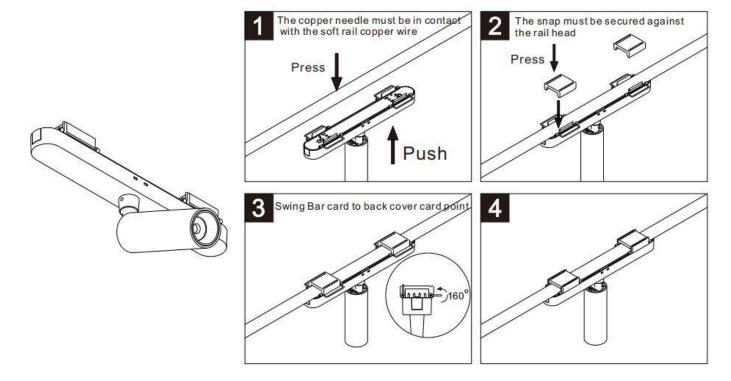

## Item code 86.FT13.1311.02

- Installation and wiring of luminaire must be in accordance with all applicable local codes.
- Installation, inspection, and maintenance of luminaires should be performed by a qualified
- DO NOT make or alter any open holes in the luminaire. Do not modify the luminaire.
- DO NOT install damaged product.
- Make sure electrical power is OFF before and during installation and maintenance.
- Make sure the equipment is properly grounded.
- Make sure the supply voltage is same as the rated fixture voltage.