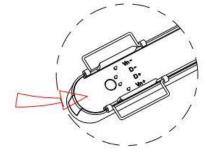

The positive and negative (+, -) signal terminal of DALI dimming luminous, the signal termial does not need to be installed corresponding to the input termial.