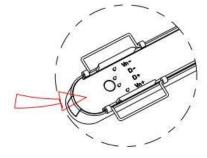

The positive and negative (+, -) signal terminal of DALI dimming luminous, the signal termial does not need to be installed corresponding to the input termial.