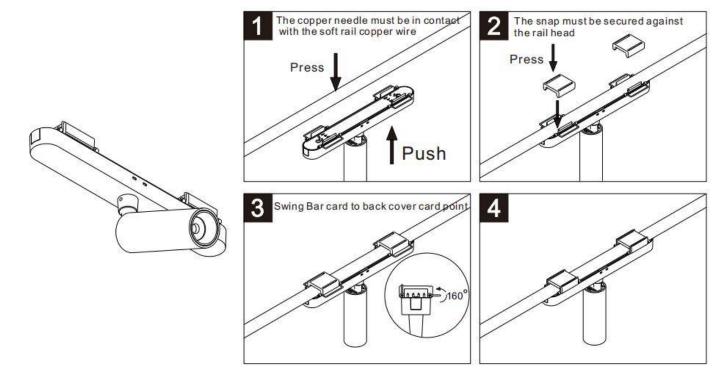

## Item code 86.FT13.1321.02

- Installation and wiring of luminaire must be in accordance with all applicable local codes.
- Installation, inspection, and maintenance of luminaires should be performed by a qualified
- DO NOT make or alter any open holes in the luminaire. Do not modify the luminaire.
- DO NOT install damaged product.
- Make sure electrical power is OFF before and during installation and maintenance.
- Make sure the equipment is properly grounded.
- Make sure the supply voltage is same as the rated fixture voltage.