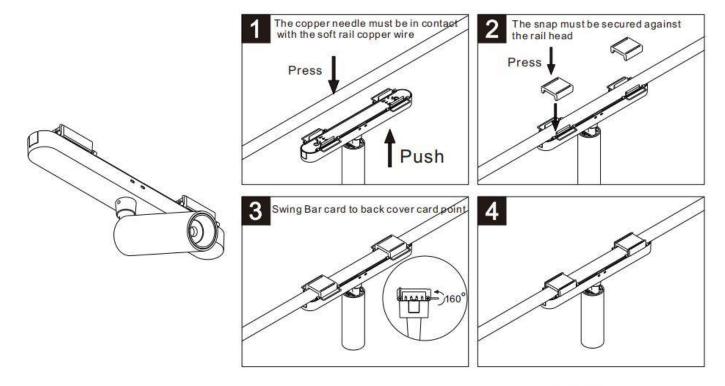

## Item code 86.FT13.1411.02

- Installation and wiring of luminaire must be in accordance with all applicable local codes.
- Installation, inspection, and maintenance of luminaires should be performed by a qualified
- DO NOT make or alter any open holes in the luminaire. Do not modify the luminaire.
- DO NOT install damaged product.
- Make sure electrical power is OFF before and during installation and maintenance.
- Make sure the equipment is properly grounded.
- Make sure the supply voltage is same as the rated fixture voltage.