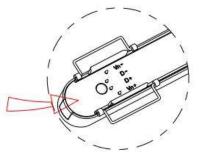

Note: The positive and negative (+, -) signal terminal of 0-10V dimming luminous must be installed corresponding to the input terminal.

The positive and negative (+, -) signal terminal of DALI dimming luminous, the signal termial does not need to be installed corresponding to the input termial.