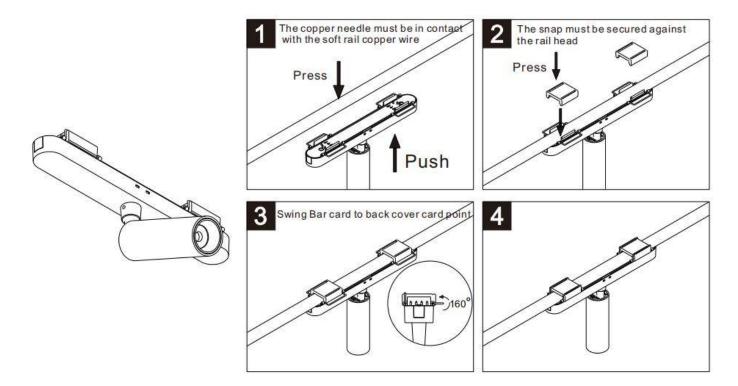

## Item code 86.FT13.1421.02

- Installation and wiring of luminaire must be in accordance with all applicable local codes.
- Installation, inspection, and maintenance of luminaires should be performed by a qualified
- electrician.
- DO NOT make or alter any open holes in the luminaire. Do not modify the luminaire.
- DO NOT install damaged product.
- Make sure electrical power is OFF before and during installation and maintenance.
- Make sure the equipment is properly grounded.
- Make sure the supply voltage is same as the rated fixture voltage.