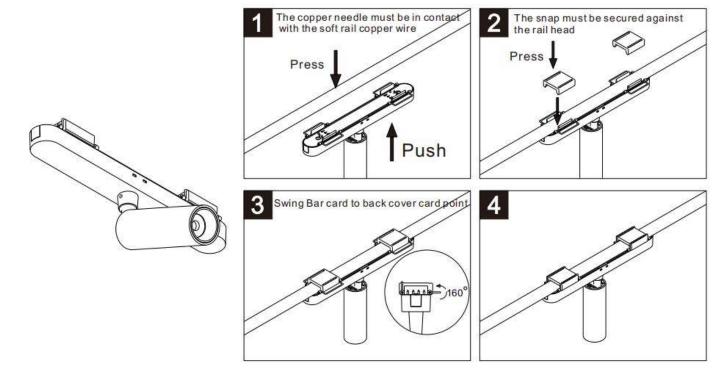

## Item code 86.FT13.1431.02

- Installation and wiring of luminaire must be in accordance with all applicable local codes.
- Installation, inspection, and maintenance of luminaires should be performed by a qualified
- DO NOT make or alter any open holes in the luminaire. Do not modify the luminaire.
- DO NOT install damaged product.
- Make sure electrical power is OFF before and during installation and maintenance.
- Make sure the equipment is properly grounded.
- Make sure the supply voltage is same as the rated fixture voltage.