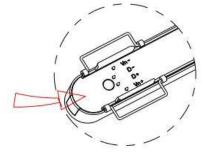

The positive and negative (+, -) signal terminal of DALI dimming luminous, the signal termial does not need to be installed corresponding to the input termial.