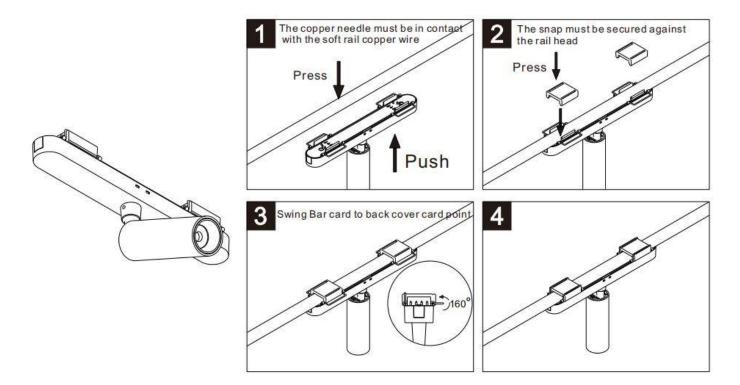

## INDOOR / TRACKLIGHTS / FLEX / FLEX SCD1

## Item code 86.FT14.1311.02

- Installation and wiring of luminaire must be in accordance with all applicable local codes.
- Installation, inspection, and maintenance of luminaires should be performed by a qualified electrician.
- DO NOT make or alter any open holes in the luminaire. Do not modify the luminaire.
- DO NOT install damaged product.
- Make sure electrical power is OFF before and during installation and maintenance.
- Make sure the equipment is properly grounded.
- Make sure the supply voltage is same as the rated fixture voltage.