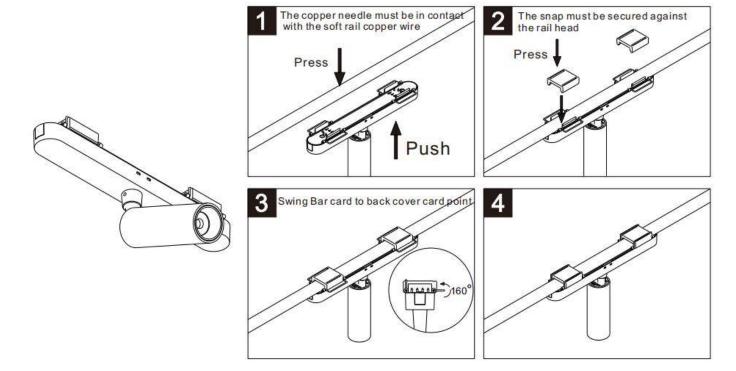

## Item code 86.FT14.1321.02

- Installation and wiring of luminaire must be in accordance with all applicable local codes.
- Installation, inspection, and maintenance of luminaires should be performed by a qualified
- DO NOT make or alter any open holes in the luminaire. Do not modify the luminaire.
- DO NOT install damaged product.
- Make sure electrical power is OFF before and during installation and maintenance.
- Make sure the equipment is properly grounded.
- Make sure the supply voltage is same as the rated fixture voltage.