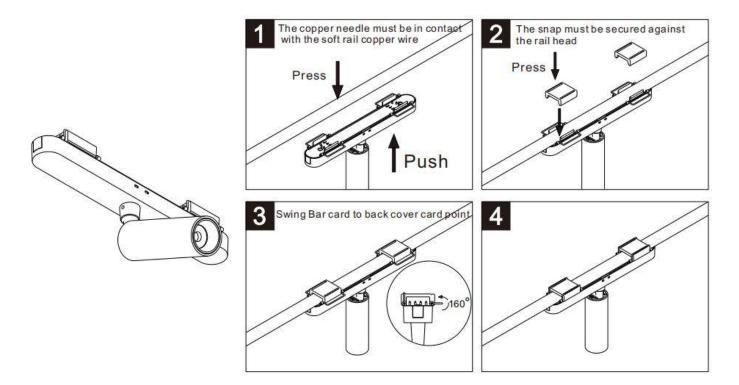

## Item code 86.FT14.1331.02

- Installation and wiring of luminaire must be in accordance with all applicable local codes.
- Installation, inspection, and maintenance of luminaires should be performed by a qualified electrician.
- DO NOT make or alter any open holes in the luminaire. Do not modify the luminaire.
- DO NOT install damaged product.
- Make sure electrical power is OFF before and during installation and maintenance.
- Make sure the equipment is properly grounded.
- Make sure the supply voltage is same as the rated fixture voltage.