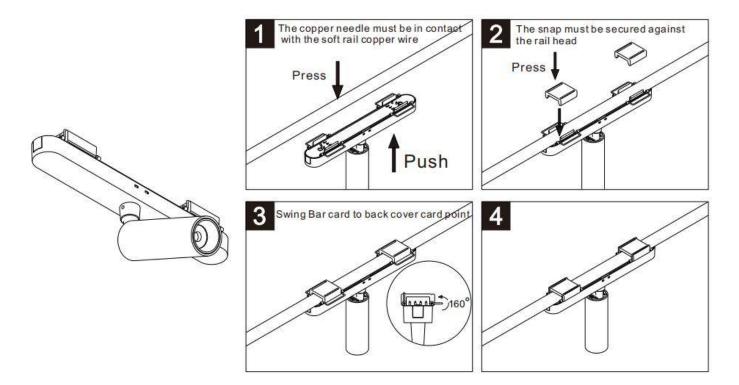

## Item code 86.FT14.1411.02

- Installation and wiring of luminaire must be in accordance with all applicable local codes.
- Installation, inspection, and maintenance of luminaires should be performed by a qualified electrician.
- DO NOT make or alter any open holes in the luminaire. Do not modify the luminaire.
- DO NOT install damaged product.
- Make sure electrical power is OFF before and during installation and maintenance.
- Make sure the equipment is properly grounded.
- Make sure the supply voltage is same as the rated fixture voltage.