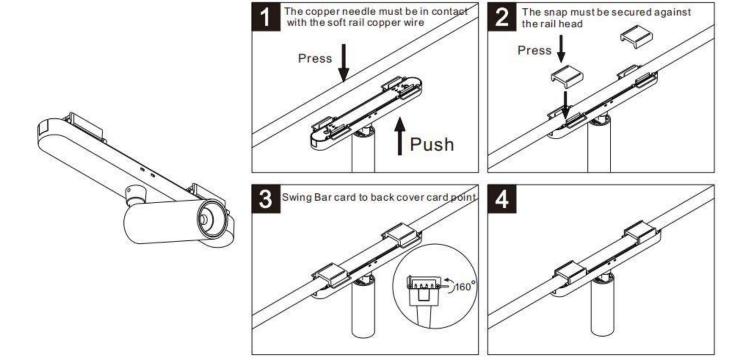

## Item code 86.FT14.1421.02

- Installation and wiring of luminaire must be in accordance with all applicable local codes.
- Installation, inspection, and maintenance of luminaires should be performed by a qualified
- DO NOT make or alter any open holes in the luminaire. Do not modify the luminaire.
- DO NOT install damaged product.
- Make sure electrical power is OFF before and during installation and maintenance.
- Make sure the equipment is properly grounded.
- Make sure the supply voltage is same as the rated fixture voltage.