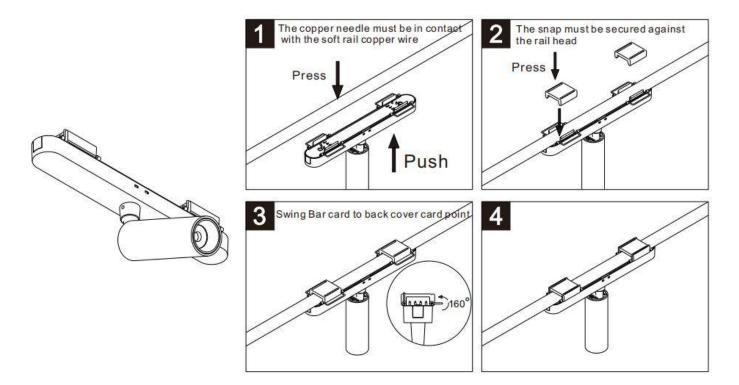

## INDOOR / TRACKLIGHTS / FLEX / FLEX SCD1

## Item code 86.FT14.1431.02

- Installation and wiring of luminaire must be in accordance with all applicable local codes.
- Installation, inspection, and maintenance of luminaires should be performed by a qualified electrician.
- DO NOT make or alter any open holes in the luminaire. Do not modify the luminaire.
- DO NOT install damaged product.
- Make sure electrical power is OFF before and during installation and maintenance.
- Make sure the equipment is properly grounded.
- Make sure the supply voltage is same as the rated fixture voltage.