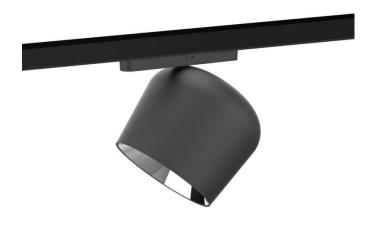

## **FLEX CD2**

Lavov decorative tracklight from the family FLEX CD2 with a power of 12W and an optics  $24^{\underline{o}}$  degrees beam angle . CCT 3000K. With a total lumen output of 780lm and an efficacy of  $65\mbox{Im/W}$  . Made in Iron body and PC adapter and finished in Black color. ON-OFF driver.

| Item code    | 86.FT15.1311.02           |  |  |
|--------------|---------------------------|--|--|
| Product type | Indoor                    |  |  |
| Category     | Tracklights               |  |  |
| Family       | FLEX                      |  |  |
| Subfamily    | FLEX CD2                  |  |  |
| Pictograms   | CRI CE Driver On INCL Off |  |  |
|              | DALL 1P 50000h 20 L80B10  |  |  |

| Product                     |               |
|-----------------------------|---------------|
| Real power (W)              | 12            |
| Real luminous flux (Lm)     | 780           |
| Luminous efficiency (Lm/W)  | 65            |
| Beam angle (º)              | 24º           |
| Life time (h)               | 50000h L80B10 |
| IP                          | 20            |
| Electrical class insulation | Class III     |
| Colour                      | Black         |
| Control gear included       | yes           |
| Control gear                | ON-OFF        |
| Colour temperature (K)      | 3000          |
| Colour consistency (SDCM)   | SDCM<3        |
| CRI                         | 90            |