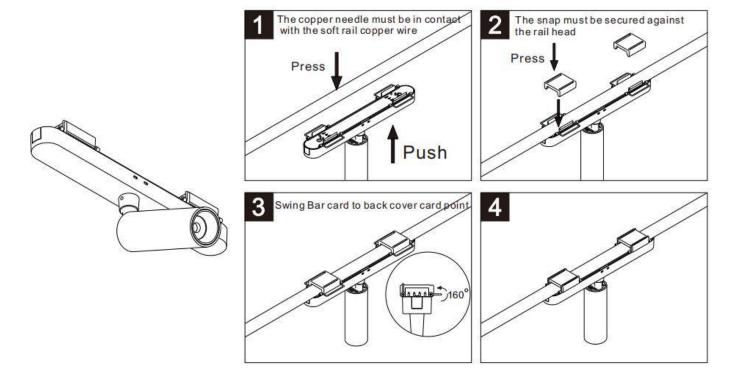

## INDOOR / TRACKLIGHTS / FLEX / FLEX CD2

## Item code 86.FT15.1311.02





- Installation and wiring of luminaire must be in accordance with all applicable local codes.
- Installation, inspection, and maintenance of luminaires should be performed by a qualified
- DO NOT make or alter any open holes in the luminaire. Do not modify the luminaire.
- DO NOT install damaged product.
- Make sure electrical power is OFF before and during installation and maintenance.
- Make sure the equipment is properly grounded.
- Make sure the supply voltage is same as the rated fixture voltage.





The positive and negative (+, -) signal terminal of DALI dimming luminous, the signal termial does not need to be installed corresponding to the input termial.