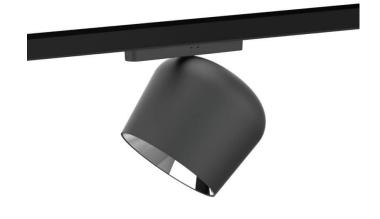

## FLEX CD2

Lavov decorative tracklight from the family FLEX CD2 with a power of 12W and an optics 36<sup>o</sup> degrees beam angle . CCT 3000K. With a total lumen output of 780lm and an efficacy of 65lm/W . Made in Iron body and PC adapter and finished in Black color. ON-OFF driver.

## Dimensions

**Product dimensions (mm)** 

208\*180\*230mm

| Product                     |               |
|-----------------------------|---------------|
| Real power (W)              | 12            |
| Real luminous flux (Lm)     | 780           |
| Luminous efficiency (Lm/W)  | 65            |
| Beam angle (º)              | 36º           |
| Life time (h)               | 50000h L80B10 |
| IP                          | 20            |
| Electrical class insulation | Class III     |
| Colour                      | Black         |
| Control gear included       | yes           |
| Control gear                | ON-OFF        |
| Colour temperature (K)      | 3000          |
| Colour consistency (SDCM)   | SDCM<3        |
| CRI                         | 90            |