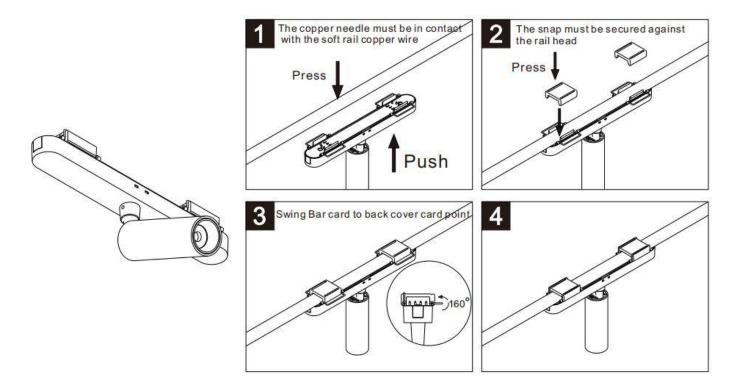

## Item code 86.FT15.1321.02

- Installation and wiring of luminaire must be in accordance with all applicable local codes.
- Installation, inspection, and maintenance of luminaires should be performed by a qualified
- electrician.
- DO NOT make or alter any open holes in the luminaire. Do not modify the luminaire.
- DO NOT install damaged product.
- Make sure electrical power is OFF before and during installation and maintenance.
- Make sure the equipment is properly grounded.
- Make sure the supply voltage is same as the rated fixture voltage.