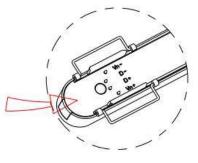

Note: The positive and negative (+, -) signal terminal of 0-10V dimming luminous must be installed corresponding to the input terminal.

The positive and negative (+, -) signal terminal of DALI dimming luminous, the signal termial does not need to be installed corresponding to the input termial.