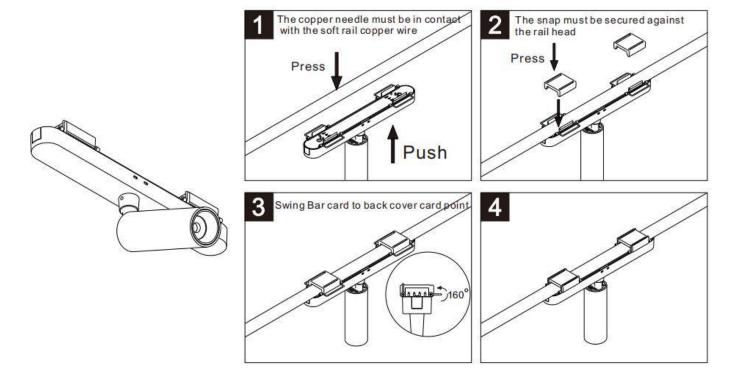

## Item code 86.FT15.1331.02

- Installation and wiring of luminaire must be in accordance with all applicable local codes.
- Installation, inspection, and maintenance of luminaires should be performed by a qualified
- DO NOT make or alter any open holes in the luminaire. Do not modify the luminaire.
- DO NOT install damaged product.
- Make sure electrical power is OFF before and during installation and maintenance.
- Make sure the equipment is properly grounded.
- Make sure the supply voltage is same as the rated fixture voltage.