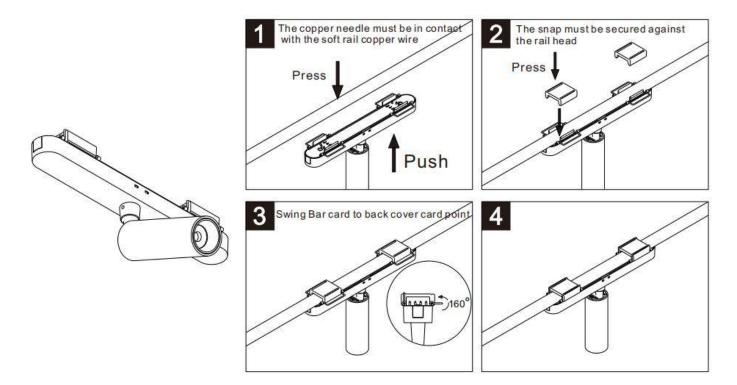

## Item code 86.FT15.1411.02

- Installation and wiring of luminaire must be in accordance with all applicable local codes.
- Installation, inspection, and maintenance of luminaires should be performed by a qualified
- electrician.
- DO NOT make or alter any open holes in the luminaire. Do not modify the luminaire.
- DO NOT install damaged product.
- Make sure electrical power is OFF before and during installation and maintenance.
- Make sure the equipment is properly grounded.
- Make sure the supply voltage is same as the rated fixture voltage.