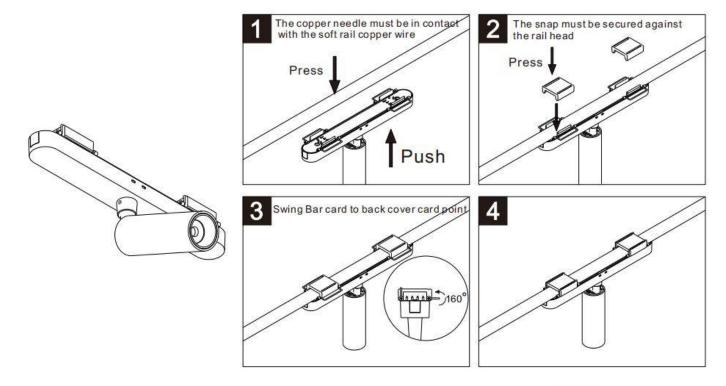

## Item code 86.FT15.1421.02

- Installation and wiring of luminaire must be in accordance with all applicable local codes.
- Installation, inspection, and maintenance of luminaires should be performed by a qualified
- DO NOT make or alter any open holes in the luminaire. Do not modify the luminaire.
- DO NOT install damaged product.
- Make sure electrical power is OFF before and during installation and maintenance.
- Make sure the equipment is properly grounded.
- Make sure the supply voltage is same as the rated fixture voltage.