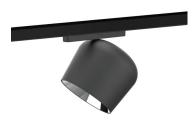

## INDOOR / TRACKLIGHTS / FLEX / FLEX CD2

## Item code 86.FT15.1431.02

- Installation and wiring of luminaire must be in accordance with all applicable local codes.
- Installation, inspection, and maintenance of luminaires should be performed by a qualified
- electrician.
- DO NOT make or alter any open holes in the luminaire. Do not modify the luminaire.
- DO NOT install damaged product.
- Make sure electrical power is OFF before and during installation and maintenance.
- Make sure the equipment is properly grounded.
- Make sure the supply voltage is same as the rated fixture voltage.