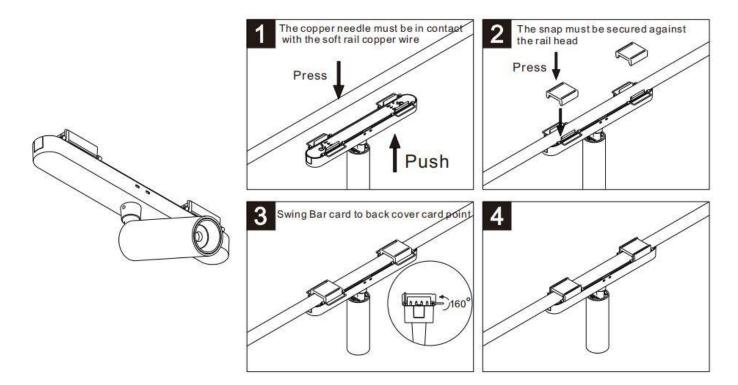

## Item code 86.FT15.1431.02

- Installation and wiring of luminaire must be in accordance with all applicable local codes.
- Installation, inspection, and maintenance of luminaires should be performed by a qualified
- electrician.
- DO NOT make or alter any open holes in the luminaire. Do not modify the luminaire.
- DO NOT install damaged product.
- Make sure electrical power is OFF before and during installation and maintenance.
- Make sure the equipment is properly grounded.
- Make sure the supply voltage is same as the rated fixture voltage.