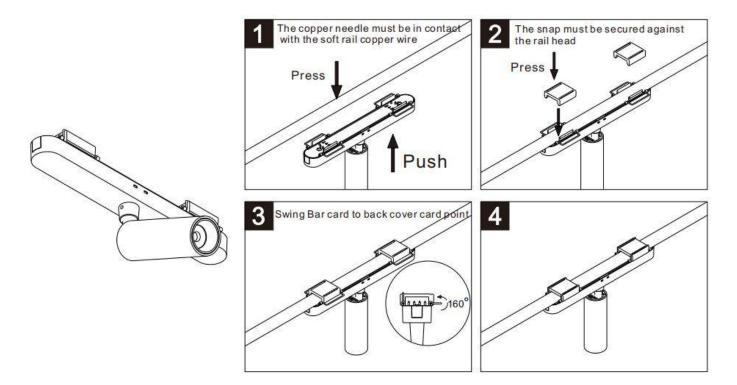

## INDOOR / TRACKLIGHTS / FLEX / FLEX SCD2

## Item code 86.FT16.1311.02

- Installation and wiring of luminaire must be in accordance with all applicable local codes.
- Installation, inspection, and maintenance of luminaires should be performed by a qualified electrician.
- DO NOT make or alter any open holes in the luminaire. Do not modify the luminaire.
- DO NOT install damaged product.
- Make sure electrical power is OFF before and during installation and maintenance.
- Make sure the equipment is properly grounded.
- Make sure the supply voltage is same as the rated fixture voltage.