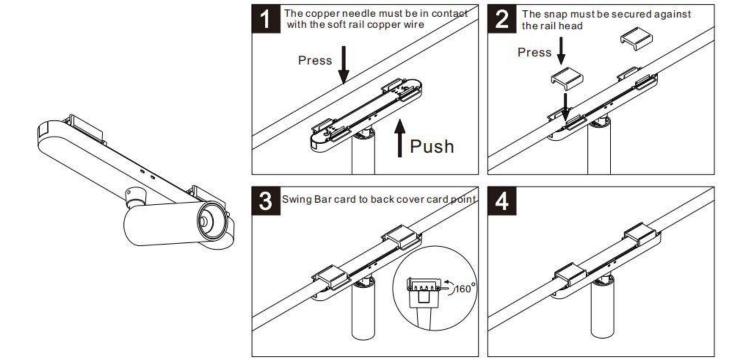

## Item code 86.FT16.1321.02

- Installation and wiring of luminaire must be in accordance with all applicable local codes.
- Installation, inspection, and maintenance of luminaires should be performed by a qualified
- DO NOT make or alter any open holes in the luminaire. Do not modify the luminaire.
- DO NOT install damaged product.
- Make sure electrical power is OFF before and during installation and maintenance.
- Make sure the equipment is properly grounded.
- Make sure the supply voltage is same as the rated fixture voltage.