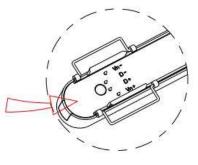

Note: The positive and negative (+, -) signal terminal of 0-10V dimming luminous must be installed corresponding to the input terminal.

The positive and negative (+, -) signal terminal of DALI dimming luminous, the signal termial does not need to be installed corresponding to the input termial.