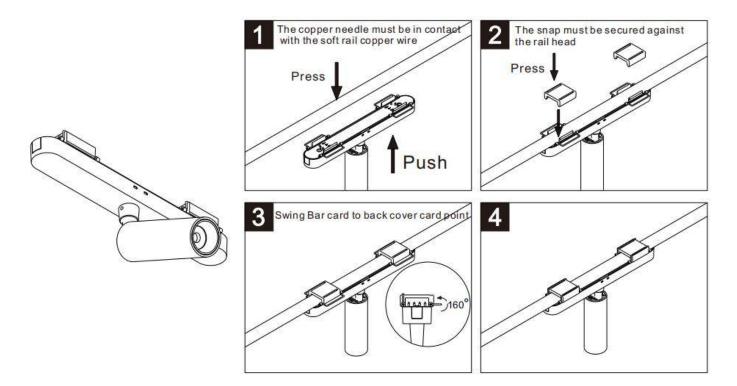

## Item code 86.FT16.1331.02

- Installation and wiring of luminaire must be in accordance with all applicable local codes.
- Installation, inspection, and maintenance of luminaires should be performed by a qualified electrician.
- DO NOT make or alter any open holes in the luminaire. Do not modify the luminaire.
- DO NOT install damaged product.
- Make sure electrical power is OFF before and during installation and maintenance.
- Make sure the equipment is properly grounded.
- Make sure the supply voltage is same as the rated fixture voltage.