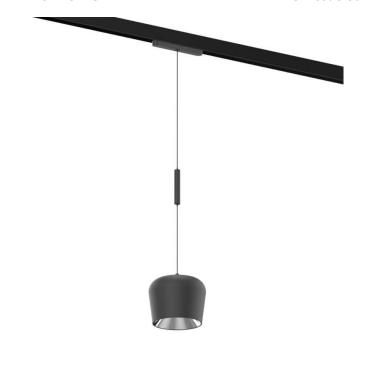

## FLEX SCD2

Lavov decorative tracklight from the family FLEX SCD2 with a power of 12W and an optics  $24^{\varrho}$  degrees beam angle . CCT 4000K. With a total lumen output of 780lm and an efficacy of 65 Im/W . Made in Iron Aluminum body and PC adapter and finished in Black color. ON-OFF driver.

| Item code    | 86.FT16.1411.02             |  |  |
|--------------|-----------------------------|--|--|
| Product type | Indoor                      |  |  |
| Category     | Tracklights                 |  |  |
| Family       | FLEX                        |  |  |
| Subfamily    | FLEX SCD2                   |  |  |
| Pictograms   | CRI C C Driver On INCL. Off |  |  |
|              | 1P 50000h 20 L80B10         |  |  |

| Dimensions |  |
|------------|--|

| Product                     |               |  |
|-----------------------------|---------------|--|
| Real power (W)              | 12            |  |
| Real luminous flux (Lm)     | 780           |  |
| Luminous efficiency (Lm/W)  | 65            |  |
| Beam angle (º)              | 24º           |  |
| Life time (h)               | 50000h L80B10 |  |
| IP                          | 20            |  |
| Electrical class insulation | Class III     |  |
| Colour                      | Black         |  |
| Control gear included       | yes           |  |
| Control gear                | ON-OFF        |  |
| Colour temperature (K)      | 4000          |  |
| Colour consistency (SDCM)   | SDCM<3        |  |
| CRI                         | 90            |  |