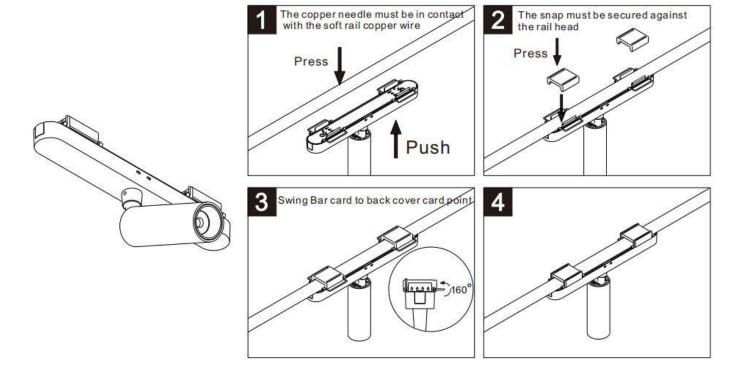

## Item code 86.FT16.1411.02

- Installation and wiring of luminaire must be in accordance with all applicable local codes.
- Installation, inspection, and maintenance of luminaires should be performed by a qualified
- DO NOT make or alter any open holes in the luminaire. Do not modify the luminaire.
- DO NOT install damaged product.
- Make sure electrical power is OFF before and during installation and maintenance.
- Make sure the equipment is properly grounded.
- Make sure the supply voltage is same as the rated fixture voltage.