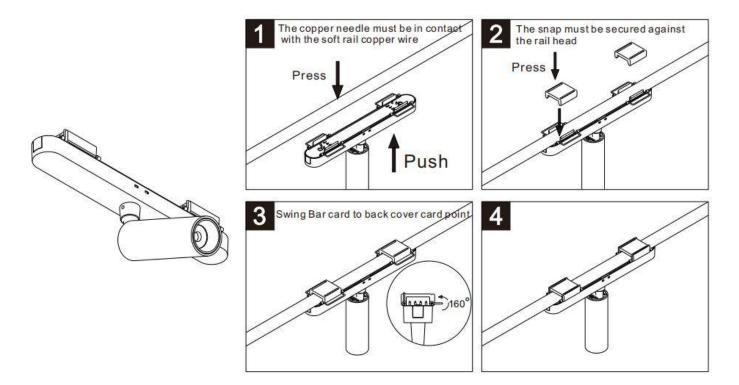

## INDOOR / TRACKLIGHTS / FLEX / FLEX SCD2

## Item code 86.FT16.1421.02

- Installation and wiring of luminaire must be in accordance with all applicable local codes.
- Installation, inspection, and maintenance of luminaires should be performed by a qualified electrician.
- DO NOT make or alter any open holes in the luminaire. Do not modify the luminaire.
- DO NOT install damaged product.
- Make sure electrical power is OFF before and during installation and maintenance.
- Make sure the equipment is properly grounded.
- Make sure the supply voltage is same as the rated fixture voltage.