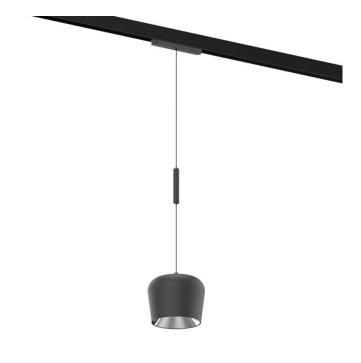

## FLEX SCD2

Lavov decorative tracklight from the family FLEX SCD2 with a power of 12W and an optics  $60^{\underline{o}}$  degrees beam angle . CCT 4000K. With a total lumen output of 780lm and an efficacy of 65 Im/W . Made in Iron Aluminum body and PC adapter and finished in Black color. ON-OFF driver.