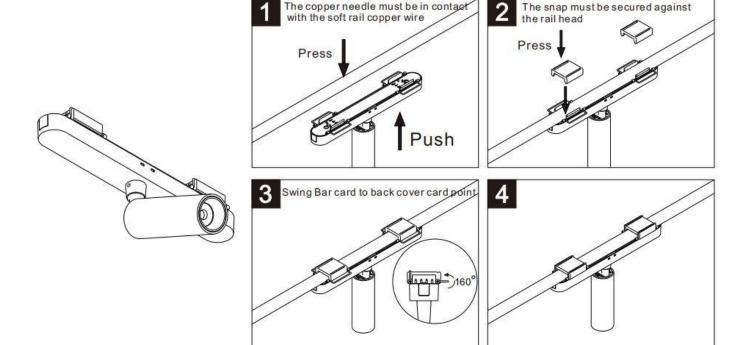

## Item code 86.FT16.1431.02

- Installation and wiring of luminaire must be in accordance with all applicable local codes.
- Installation, inspection, and maintenance of luminaires should be performed by a qualified
- DO NOT make or alter any open holes in the luminaire. Do not modify the luminaire.
- DO NOT install damaged product.
- Make sure electrical power is OFF before and during installation and maintenance.
- Make sure the equipment is properly grounded.
- Make sure the supply voltage is same as the rated fixture voltage.